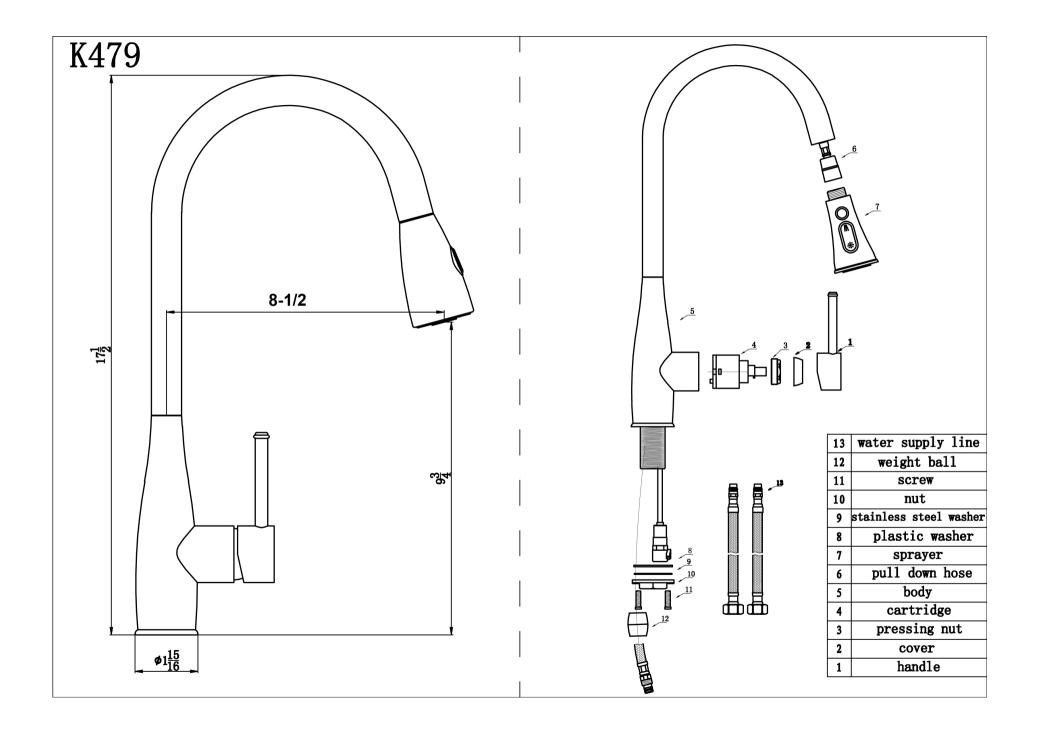

## Pull down Kitchen faucet K479PC and K479BN

Apogee Faucets reserves the right to make modification and specification changes at any time. Please verify dimensions prior to installation.

## **Features & Benefits**

- Flexible pull down kitchen faucet.
- Top quality durable ceramic disc valves exceed the industry longevity standards two times for a lifetime of durable performance.
- Elegant timeless style design.
- Top quality durable Brass Construction.
- Spout features quiet and water-efficient aerator.
- Flexible swivel spout.
- Maximum Flow Rate: 1.75GPM @ 60 PSI

## **Specified Model & Finish**

| Model # | Description                       | Finish          |
|---------|-----------------------------------|-----------------|
| K479PC  | Flexible Pull Down Kitchen Faucet | Polished Chrome |
| K479BN  | Flexible Pull Down Kitchen Faucet | Brushed Nickel  |