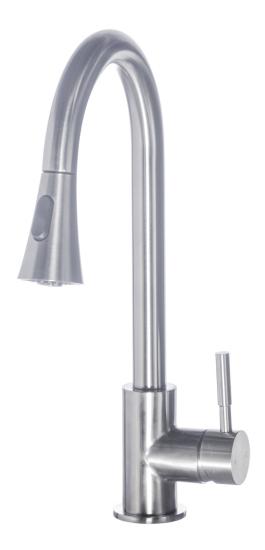

Pull down Kitchen faucet K475PC and K475BN

Apogee Faucets reserves the right to make modification and specification changes at any time. Please verify dimensions prior to installation.

## **Features & Benefits**

- Flexible pull down kitchen faucet.
- Top quality durable ceramic disc valves exceed the industry longevity standards two times for a lifetime of durable performance.
- Elegant timeless style design.
- Top quality durable Brass Construction.
- Spout features quiet and water-efficient aerator.
- Flexible swivel spout.
- Maximum Flow Rate: 1.75GPM @ 60PSI

## **Specified Model & Finish**

| Model # | Description                       | Finish          |
|---------|-----------------------------------|-----------------|
| К475РС  | Flexible Pull Down Kitchen Faucet | Polished Chrome |
| K475BN  | Flexible Pull Down Kitchen Faucet | Brushed Nickel  |