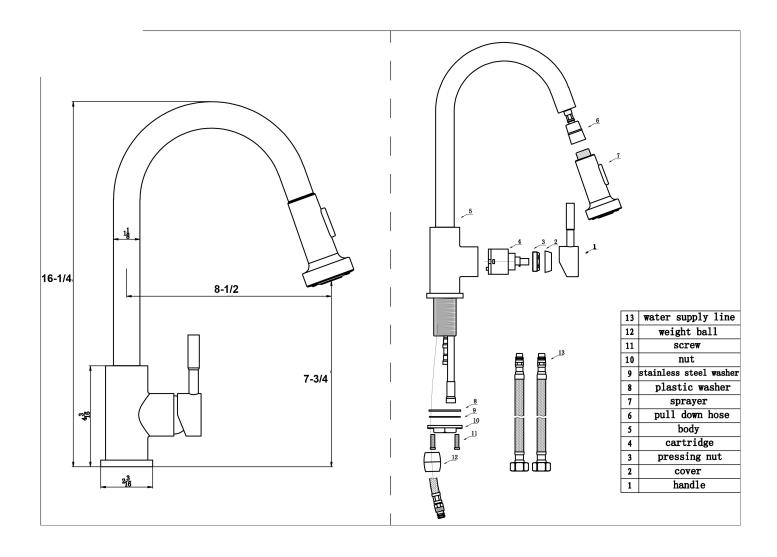

Pull down Kitchen faucet K475PC and K475BN

Apogee Faucets reserves the right to make modification and specification changes at any time. Please verify dimensions prior to installation.

## **Features & Benefits**

- Flexible pull down kitchen faucet.
- Top quality durable ceramic disc valves exceed the industry longevity standards two times for a lifetime of durable performance.
- Elegant timeless style design.
- Top quality durable Brass Construction.
- Spout features quiet and water-efficient aerator.
- Flexible swivel spout.
- Maximum Flow Rate: 1.75GPM @ 60PSI