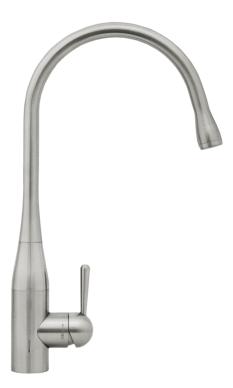

### **Ozone Faucet**

Aqualogic Faucets reserves the right to make modification and specification changes at any time. Please verify dimensions prior to installation.

Aqualogic Product Code : AQU-ZON-DOM-101CH / AQU-ZON-DOM-101BN

### **Features & Benefits**

Ozone Swan Neck Kitchen Faucet.

Ozone Faucet delivers point of use Ozone water to destroy bacteria and pesticides.

Elegant timeless style design.

Top quality durable Brass Construction.

Spout features patented Ozone Mixing Chamber.

Flexible swivel spout.