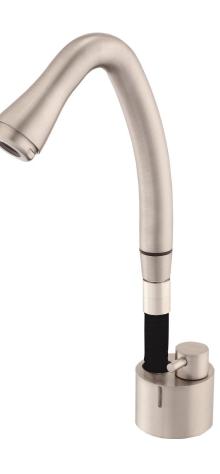

### Ozone Faucet

Aqualogic Faucets reserves the right to make modification and specification changes at any time. Please verify dimensions prior to installation.

Aqualogic Product Code : AQ-OZO-KIT-PUSSCH / AQ-OZO-KIT-PUSSBN

### Features & Benefits

Ozone Pull Out Kitchen Faucet.

Ozone Faucet delivers point of use Ozone water to

destroy bacteria and pesticides.

Elegant timeless style design.

Top quality durable Brass Construction.

Pull Out features patented Ozone Mixing Chamber.

Pull Out easy hold hand spray.

### **Codes and Standards Applicable:**

ANSI A117,1

ASME A112.18.1

CSA B-125

NSF 61/SECTION 9 & ANNEX G

AB1953

| Model #      | Description                           | Finish          |
|--------------|---------------------------------------|-----------------|
| F-SS-OZ-C-PU | Handheld Ozone Side Faucet Cold Water | Polished Chrome |
| F-SS-OZ-B-PU | Handheld Ozone Side Faucet Cod Water  | Brushed         |