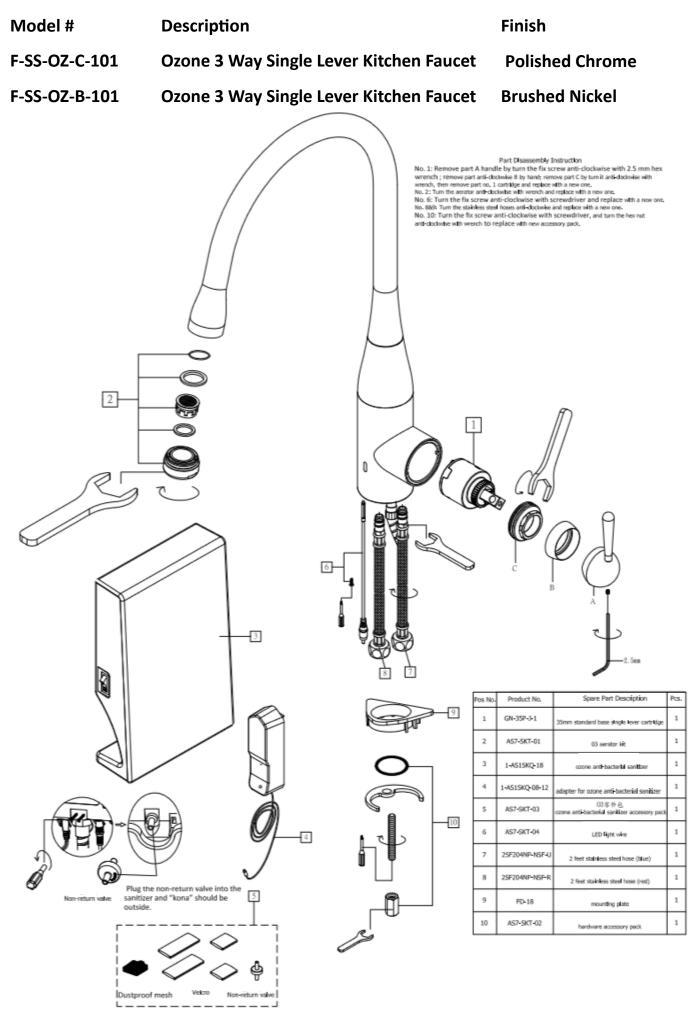

#### **Codes and Standards**

These products meet or exceed the following codes and standards:

ANSI A117,1

ASME A112.18.1

CSA B-125

NSF 61/SECTION 9 & ANNEX G

AB1953

| Model #       | Description                             | Finish          |
|---------------|-----------------------------------------|-----------------|
| F-SS-OZ-C-101 | Ozone 3 Way Single Lever Kitchen Faucet | Polished Chrome |
| F-SS-OZ-B-101 | Ozone 3 Way Single Lever Kitchen Faucet | Brushed Nickel  |

| Model #       | Description                             | Finish          |
|---------------|-----------------------------------------|-----------------|
| F-SS-OZ-C-101 | Ozone 3 Way Single Lever Kitchen Faucet | Polished Chrome |
| F-SS-OZ-B-101 | Ozone 3 Way Single Lever Kitchen Faucet | Brushed         |