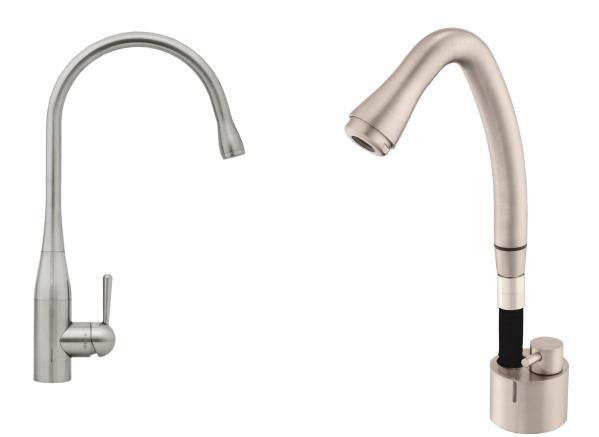

### Ozone Faucet

Aqualogic Faucets reserves the right to make modification and specification changes at any time. Please verify dimensions prior to installation.

Aqualogic Product Code : AQ-OZO-KIT-PUSSCH / AQ-OZO-KIT-PUSSBN

### Features & Benefits

Ozone Pull Out Kitchen Faucet.

Ozone Faucet delivers point of use Ozone water to

destroy bacteria and pesticides.

Elegant timeless style design.

Top quality durable Brass Construction.

Pull Out features patented Ozone Mixing Chamber.

Pull Out easy hold hand spray.