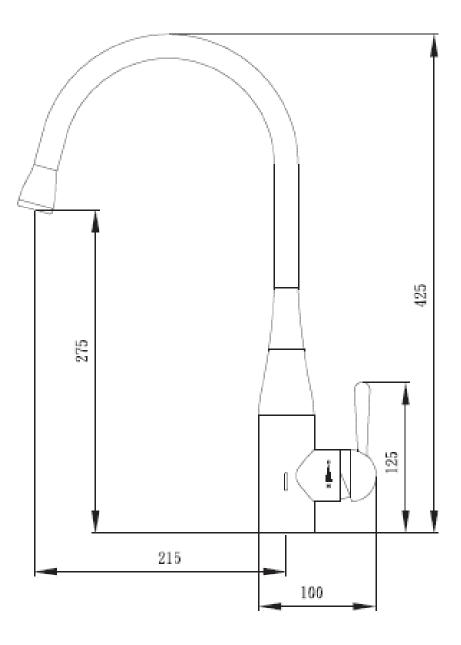

## **Codes and Standards**

These products meet or exceed the following codes and standards:

ANSI A117,1

ASME A112.18.1

CSA B-125

NSF 61/SECTION 9 & ANNEX G

AB1953

| Model #       | Description                             | Finish          |
|---------------|-----------------------------------------|-----------------|
| F-SS-OZ-C-101 | Ozone 3 Way Single Lever Kitchen Faucet | Polished Chrome |
| F-SS-OZ-B-101 | Ozone 3 Way Single Lever Kitchen Faucet | Brushed Nickel  |





| Model #       | Description                             | Finish          |
|---------------|-----------------------------------------|-----------------|
| F-SS-OZ-C-101 | Ozone 3 Way Single Lever Kitchen Faucet | Polished Chrome |
| F-SS-OZ-B-101 | Ozone 3 Way Single Lever Kitchen Faucet | Brushed         |



### Aqualogic by Lenova

### Ozone Faucet

Aqualogic Faucets reserves the right to make modification and specification changes at any time. Please verify dimensions prior to installation.

Aqualogic Product Code : AQ-OZO-KIT-PUSSCH / AQ-OZO-KIT-PUSSBN

### Features & Benefits

Ozone Pull Out Kitchen Faucet.

Ozone Faucet delivers point of use Ozone water to

destroy bacteria and pesticides.

Elegant timeless style design.

Top quality durable Brass Construction.

Pull Out features patented Ozone Mixing Chamber.

Pull Out easy hold hand spray.

### **Codes and Standards Applicable:**

ANSI A117,1

ASME A112.18.1

CSA B-125

NSF 61/SECTION 9 & ANNEX G

AB1953



| Model #      | Description                           | Finish          |
|--------------|--------------------------------------