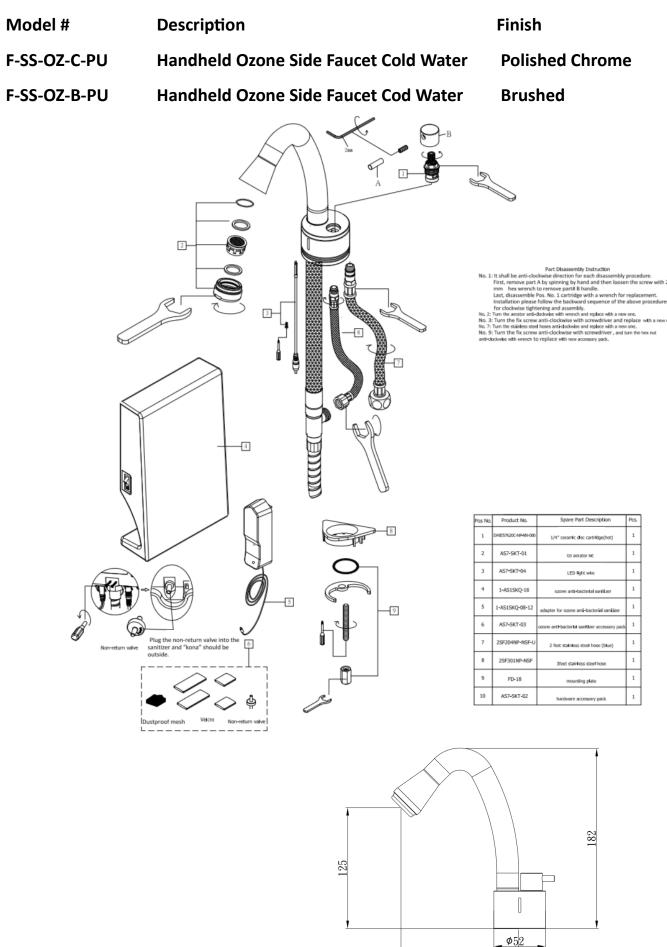

### **Codes and Standards Applicable:**

ANSI A117,1

ASME A112.18.1

CSA B-125

NSF 61/SECTION 9 & ANNEX G

AB1953

| Model #      | Description                           | Finish          |
|--------------|---------------------------------------|-----------------|
| F-SS-OZ-C-PU | Handheld Ozone Side Faucet Cold Water | Polished Chrome |
| F-SS-OZ-B-PU | Handheld Ozone Side Faucet Cod Water  | Brushed         |