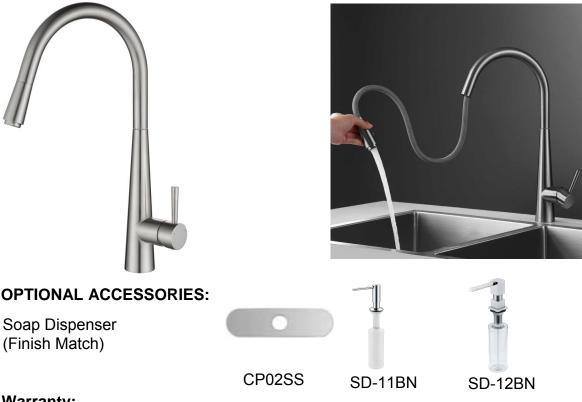

## GENERAL

Highest quality Solid 304 Type Stainless Steel Kitchen Faucet with Pull Down Solid Stainless Steel Spray

# **DESIGN FEATURES**

Highest quality Kerox ceramic disc cartridge. Neoperl Aerator and water supply hose.

Faucet High: 16-1/2". Spout High: 9". Spout reach: 9"

Solid stainless steel pull down spray head **Finish:** Brushed Satin Finish.

Material: Highest quality solid 304 type stainless steel.