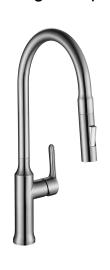

#### **MODEL SK-107**

### **GENERAL**

Highest quality Solid 304 Type Stainless Steel Kitchen Faucet with Pull Down Solid Stainless Steel Spray

### **DESIGN FEATURES**

Highest quality Kerox ceramic disc cartridge. Neoperl Aerator and water supply hose.

Faucet High: 18-1/2". Spout High: 10". Spout reach: 9-1/2"

Solid stainless steel pull down spray head

Finish: Brushed Satin Finish.

**Material:** Highest quality solid 304 type stainless steel.