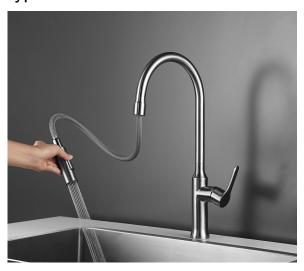

### **GENERAL**

Highest quality Solid 304 Type Stainless Steel Kitchen Faucet with Pull Down Solid Stainless Steel Spray

### **DESIGN FEATURES**

Highest quality Kerox ceramic disc cartridge. Neoperl Aerator and water supply hose.

Faucet High: 18-1/2". Spout High: 10". Spout reach: 9-1/2"

Solid stainless steel pull down spray head