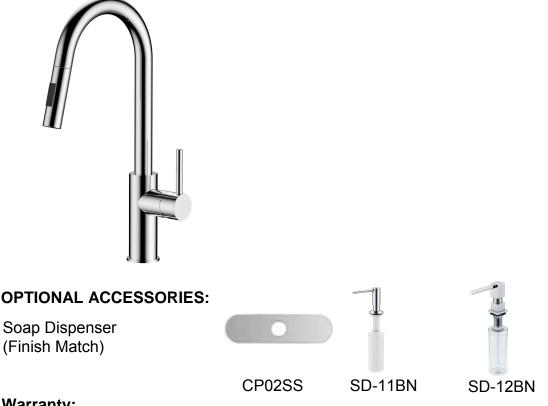

## GENERAL

Highest quality Solid 304 Type Stainless Steel Kitchen Faucet with Pull Down Solid Stainless Steel Spray

# **DESIGN FEATURES**

Highest quality Kerox ceramic disc cartridge. Neoperl Aerator and water supply hose. Modern commercial style design.

Faucet High: 13-1/2". Spout High: 6". Spout reach: 8-1/8"

Solid stainless steel pull down spray head Finish: Brushed Satin Finish.