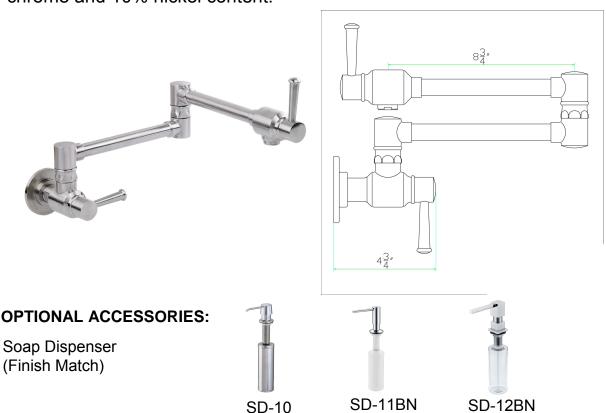

## **DESIGN FEATURES**

Highest quality Kerox ceramic disc cartridge. Neoperl Aerator and water supply hose. Modern commercial style design.

Spout reach: 18"

Solid stainless steel flexible spout

Finish: Brushed Satin Finish.

Material: Highest quality solid 304 type stainless steel with 18%

chrome and 10% nickel content.