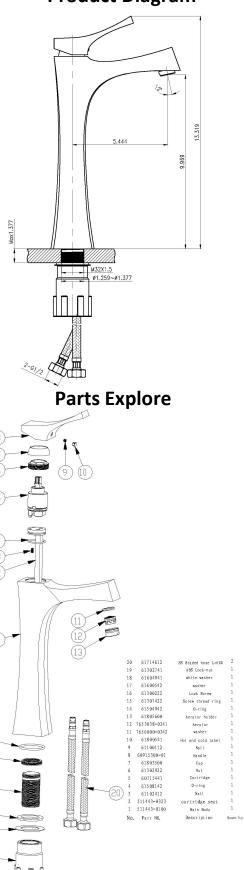

me of durable performance.
- Elegant modern timeless style design.
- Single lever control for single hole installaiton.
- Perfect height for use with vessels sinks.
- Maximum Flow Rate: 1.2 GPM @ 60PSI

## **Codes and Standards**

These products meet or exceed the following codes and standards:

- ANSI A117,1
- ASME A112.18.1
- CSA B-125
- NSF 61/SECTION 9 & ANNEX G
- AB1953

## **Specified Model & Finish**

| Model # | Description                                          | Finish          |
|---------|------------------------------------------------------|-----------------|
| B487SPC | Tall Single Lever Handle Single Hole Lavatory Faucet | Polished Chrome |
| B487SBN | Tall Single Lever Handle Single Hole Lavatory Faucet | Brushed Nickel  |



Phone: 312-733-1098

## **Product Diagram**