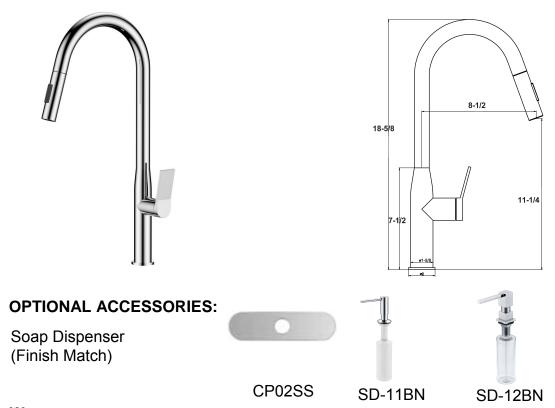

# MODEL SK-223

# **DESIGN FEATURES**

Highest quality Kerox ceramic disc cartridge. Neoperl Aerator and water supply hose. Modern commercial style design.

Faucet High: 18-5/8". Spout High: 11-1/4". Spout reach: 8-1/2"

Solid stainless steel pull down spray head