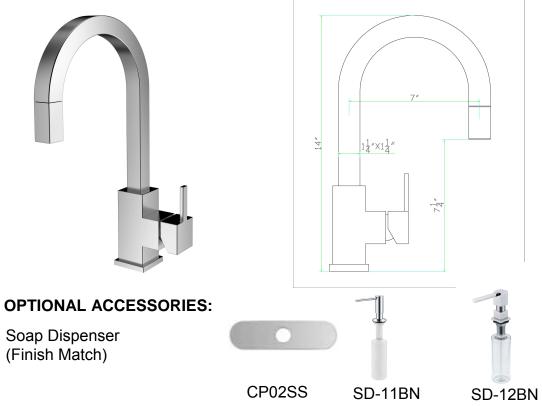

## **MODEL SK-220**

## **DESIGN FEATURES**

Highest quality Kerox ceramic disc cartridge. Neoperl Aerator and water supply hose. Modern commercial style design.

Faucet High: 14". Spout High: 7-1/4". Spout reach: 7"

Solid stainless steel pull down spray head Maximum Flow Rate: 1.75 GPM @ 60 PSI