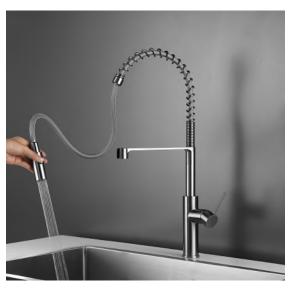

## MODEL SK-202N

### **GENERAL**

Highest quality Solid 304 Type Stainless Steel Kitchen Faucet with Pull Down Solid Stainless Steel Spray

## **DESIGN FEATURES**

Highest quality Kerox ceramic disc cartridge. Neoperl Aerator and water supply hose. Modern commercial style design.

Solid stainless steel pull down spray head

Faucet High: 20". Spout High: 7-1/2". Spout reach: 8-5/8"

Maximum Flow Rate: 1.75 GPM @ 60 PSI

Finish: Brushed Satin Finish.

**Material:** Highest quality solid 304 type stainless steel.