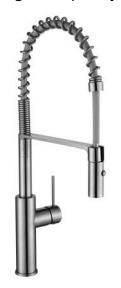

## MODEL SK-202N

### **GENERAL**

Highest quality Solid 304 Type Stainless Steel Kitchen Faucet with Pull Down Solid Stainless Steel Spray

## **DESIGN FEATURES**

Highest quality Kerox ceramic disc cartridge. Neoperl Aerator and water supply hose. Modern commercial style design.

Solid stainless steel pull down spray head

Faucet High: 20". Spout High: 7-1/2". Spout reach: 8-5/8"

Maximum Flow Rate: 1.75 GPM @ 60 PSI

Finish: Brushed Satin Finish.

**Material:** Highest quality solid 304 type stainless steel.