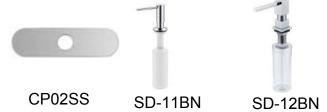

4580 W Roosevelt Rd Hillside, IL 60162 www.Lenovasinks.com Phone: 877-733-1098

### **SPECIFICATIONS**

## MODEL SK-202N

### **GENERAL**

Highest quality Solid 304 Type Stainless Steel Kitchen Faucet with Pull Down Solid Stainless Steel Spray

## **DESIGN FEATURES**

Highest quality Kerox ceramic disc cartridge. Neoperl Aerator and water supply hose. Modern commercial style design.

Solid stainless steel pull down spray head

Faucet High: 20". Spout High: 7-1/2". Spout reach: 8-5/8"

Maximum Flow Rate: 1.75 GPM @ 60 PSI

Finish: Brushed Satin Finish.

**Material:** Highest quality solid 304 type stainless steel.





#### **OPTIONAL ACCESSORIES:**

Soap Dispenser (Finish Match)



## Warranty:

Limited life time warranty against manufacturer defects.

# **Codes/Standards Applicable:**

ASME A112.18.1-2005/CSA B125.1-05 NSF/ANSI 61 NSF/ANSI 372