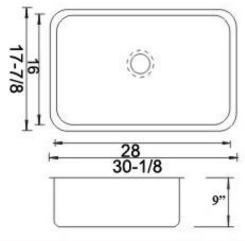

#### **DESIGN FEATURES**

Bowl depth 9 with inside bowl dimensions 28" X16" and over all 30-1/8" X 17-7/8" **Finish:** Inside bowl surfaces polished to a uniform satin finish.

**Underside:** High density sound absorption pads covered with a thick rubberized insulation layer on all bottom surfaces.

Other: Drain opening 3 1/2".

CUPC certified Minimum cabinet size 33" Product shall be specified as SS-CL-S2-16