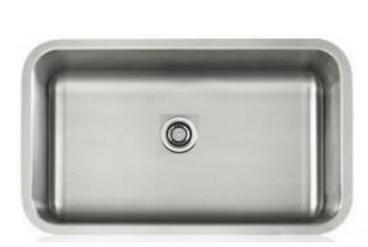

# MODEL SS-CL-S2-16

#### GENERAL

Fine quality sink formed of heavy duty 16 gauge, type 304 nickel bearing stainless steel.

#### **DESIGN FEATURES**

Bowl depth 9 with inside bowl dimensions 28" X16" and over all 30-1/8" X 17-7/8" **Finish:** Inside bowl surfaces polished to a uniform satin finish.

**Underside:** High density sound absorption pads covered with a thick rubberized insulation layer on all bottom surfaces.