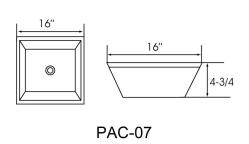

# **MODEL PAC-07**

#### **DESIGN FEATURES**

Bowl height 4-3/8" with overall dimensions 16-3/8" X 16-1/2". Installation style: Above

counter

Material: Fine quality porcelain.

Other: Drain opening 1-3/4".

® UPC certified.

Product shall be specified as PAC-07