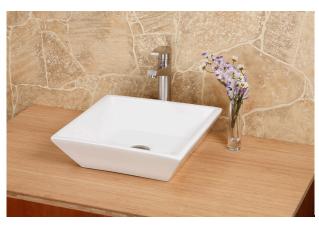

#### **GENERAL**

Fine quality rectangle porcelain vessel sink

#### **DESIGN FEATURES**

Bowl height 4-3/8" with overall dimensions 16-3/8" X 16-1/2". Installation style: Above

counter

Material: Fine quality porcelain.

Other: Drain opening 1-3/4".

® UPC certified.

Product shall be specified as PAC-07