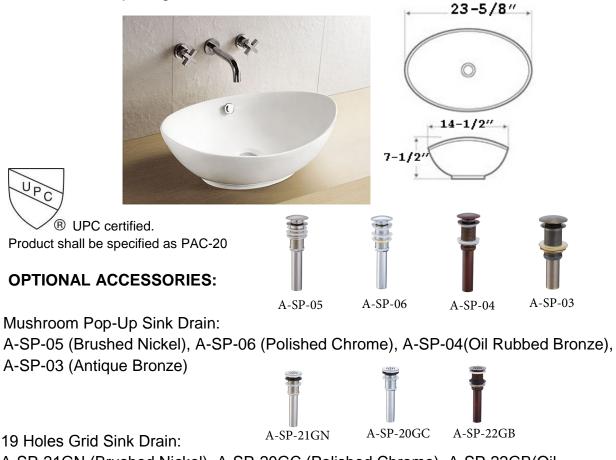

### **MODEL PAC-20**

#### GENERAL

Fine quality rectangle porcelain vessel sink

### **DESIGN FEATURES**

Overall dimensions: 23-5/8" X 15-1/8" X 6-1/2"" Installation style: Above counter Material: Fine quality porcelain.

Other: Drain opening 1-3/4".

A-SP-21GN (Brushed Nickel), A-SP-20GC (Polished Chrome), A-SP-22GB(Oil Rubbed Bronze)