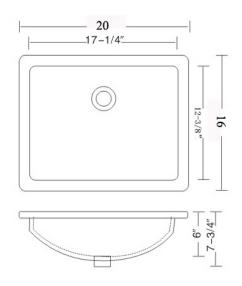

#### **DESIGN FEATURES**

Single bowl depth 6" with inside bowl dimensions 17-1/4" X12-3/8" and over all 20-3/8" X 15-1/4"

Color: Bisquite

**Mount Style:** Undermount **Other:** Drain opening 1-3/4".

**CUPC certified**Minimum cabinet size 24"
Product shall be specified as PU-02-BQ