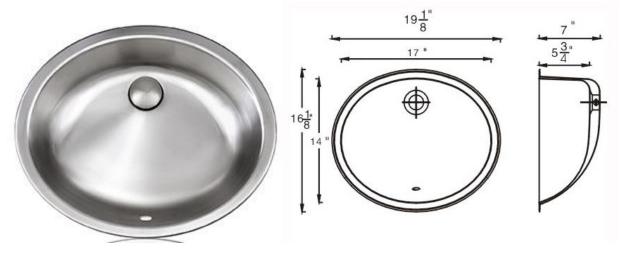

### **MODEL SS-B2**

#### **DESIGN FEATURES**

Bowls depth 5-3/4" with inside bowl dimensions 17" X14" over all 19-3/8" X 16-1/4" **Finish:** Inside bowl surfaces polished to a uniform satin finish.

Features: 1. Double Layered

- 2. Made by high quality 18 gauge type 304 stainless steel.
- 3. With Overflow
- 4. Mount style: Can be mounted either as top mount or under mount sink.
- 5. Self-rimming edge.

Other: Drain opening 1-3/4"