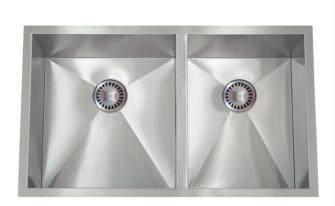

#### **GENERAL**

Fine quality sink formed of heavy duty 16 gauge, type 304 nickel bearing stainless steel.

### **DESIGN FEATURES**

Bowl depth 10" with inside bowl dimensions 17" X16" and 17"X12-7/8", and over all 32" X 19" **Finish:** Inside bowl surfaces polished to a uniform satin finish.

**Underside:** High density sound absorption pads covered with a thick rubberized insulation layer on all bottom surfaces.