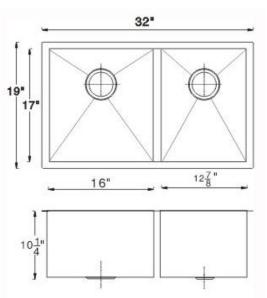

### **DESIGN FEATURES**

Bowl depth 10" with inside bowl dimensions 17" X16" and 17"X12-7/8", and over all 32" X 19" **Finish:** Inside bowl surfaces polished to a uniform satin finish.

**Underside:** High density sound absorption pads covered with a thick rubberized insulation layer on all bottom surfaces.