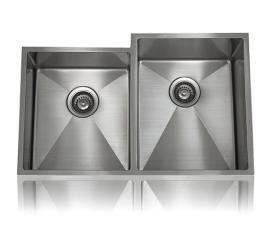

### **GENERAL**

Fine quality sink formed of heavy duty 16 gauge, type 304 nickel bearing stainless steel.

### **DESIGN FEATURES**

Bowl depth 10-" with inside big bowl dimensions 18" X14-1/2" and small bowl dimensions 14"X16", and over all 31" X 19-1/2".

1/2" corner radius make this handmade sink easy to clean.

Finish: Inside bowl surfaces polished to a uniform satin finish.

**Underside:** High density sound absorption pads covered with a thick rubberized insulation layer on all bottom surfaces.

Other: Drain opening 3 1/2".