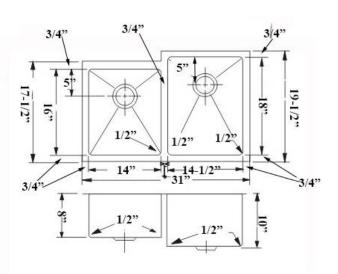

### **DESIGN FEATURES**

Bowl depth 10-" with inside big bowl dimensions 18" X14-1/2" and small bowl dimensions 14"X16", and over all 31" X 19-1/2".

1/2" corner radius make this handmade sink easy to clean.

Finish: Inside bowl surfaces polished to a uniform satin finish.

**Underside:** High density sound absorption pads covered with a thick rubberized insulation layer on all bottom surfaces.

Other: Drain opening 3 1/2".

Minimum cabinet size 33"
Product shall be specified as SS-12Ri-D2R