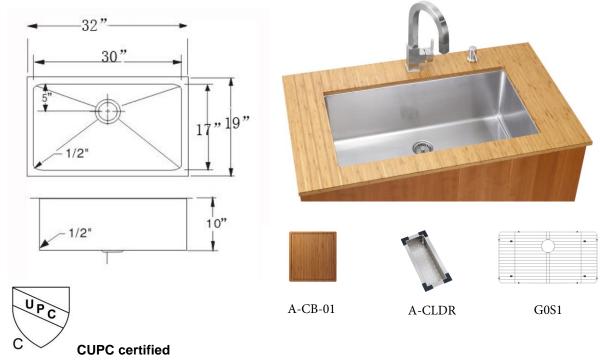

## **SPECIFICATIONS**

**MODEL PC-SS-12Ri-S1** 

#### **DESIGN FEATURES**

Bowl depth 10" with inside bowl dimensions 30" x 17", and over all 30-1/2" X 17-1/2".

Finish: Inside bowl surfaces polished to a uniform satin finish.

**Underside:** High density sound absorption pads covered with a thick rubberized insulation layer on all bottom surfaces.

## **OPTIONAL ACCESSORIES:**

Stainless Steel Grids: G0S1

Bamboo Cutting Boad: A-CB-01 Stainless Steel Colander: A-CLDR