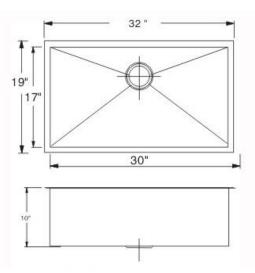

#### **DESIGN FEATURES**

Bowl depth 10" with inside bowl dimensions 17" X30", and over all 32" X 19".

Finish: Inside bowl surfaces polished to a uniform satin finish.

**Underside:** High density sound absorption pads covered with a thick rubberized insulation layer on all bottom surfaces.