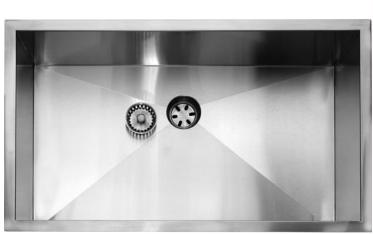

## **GENERAL**

Fine quality sink formed of heavy duty 16 gauge, type 304 nickel bearing stainless steel.

#### **DESIGN FEATURES**

Bowl depth 10" with inside bowl dimensions 17" X30", and over all 32" X 19".

Finish: Inside bowl surfaces polished to a uniform satin finish.

**Underside:** High density sound absorption pads covered with a thick rubberized insulation layer on all bottom surfaces.

## **ACCESSORIES:**

The complete PermaClean Drain kits come with the sink for free.