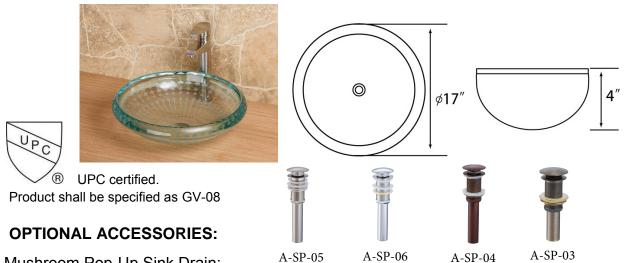

### **MODEL GV-08**

### **GENERAL**

Fine quality hand carved tempered glass vessel sink.

## **DESIGN FEATURES**

Bowl depth 4", Bowl To Rim 5-1/4" and over all 16" Diameter

Finish: Beautiful hand carved finish outside.

Material: Fine Quality Tempered Glass.

Other: Drain opening 1-3/4"

Mushroom Pop-Up Sink Drain:

A-SP-05 (Brushed Nickel), A-SP-06 (Polished Chrome), A-SP-04(Oil Rubbed Bronze),

A-SP-03 (Antique Bronze)

A-SP-21GN (Brushed Nickel), A-SP-20GC (Polished Chrome), A-SP-22GB(Oil Rubbed Bronze)