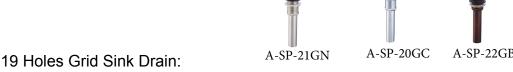

A-SP-05 (Brushed Nickel), A-SP-06 (Polished Chrome), A-SP-04(Oil Rubbed Bronze),

A-SP-03 (Antique Bronze)

A-SP-21GN (Brushed Nickel), A-SP-20GC (Polished Chrome), A-SP-22GB(Oil Rubbed Bronze)