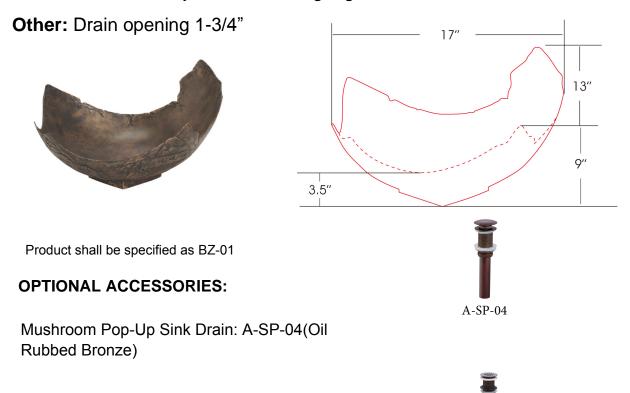

# **DESIGN FEATURES**

Bowl depth from 3-1/2" to 9" and overall size: 17"X13" **Finish:** Beautiful hand carved finish inside and outside. **Material:** Fine Quality extra thick 14 gauge bronze.

19 Holes Grid Sink Drain: A-SP-22GB(Oil Rubbed Bronze)