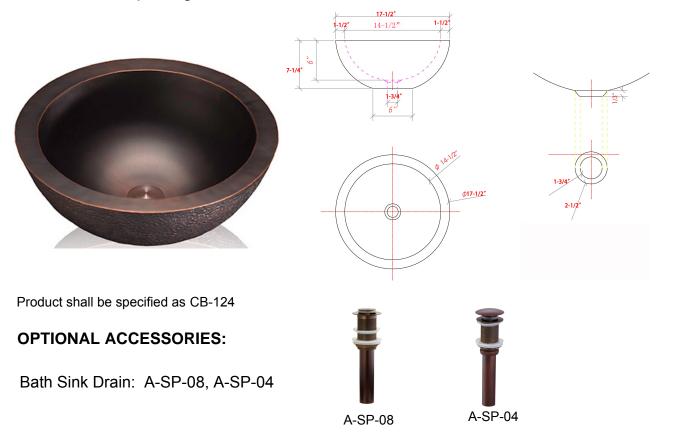

### SPECIFICATIONS MODEL

MODEL CB-124

# **DESIGN FEATURES**

Bowl depth: Inside: 6" Overall: 7-1/4" and overall size: 17-1/2" Diameter **Finish:** Beautiful hand carved finish inside and outside. **Material:** Fine Quality extra thick 14 gauge copper.

Other: Drain opening 1-3/4"