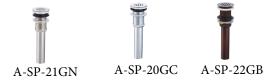

A-SP-03 (Antique Bronze)

19 Holes Grid Sink Drain:

A-SP-21GN (Brushed Nickel), A-SP-20GC (Polished Chrome), A-SP-22GB(Oil Rubbed Bronze)