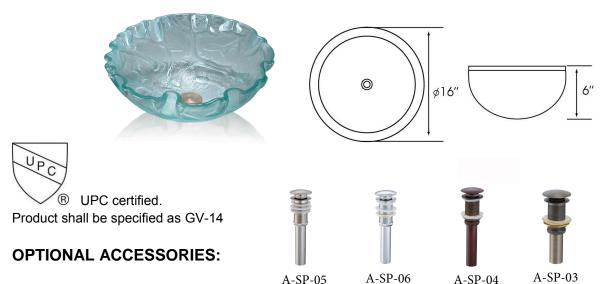

### **MODEL GV-14**

# **DESIGN FEATURES**

Bowl depth 6" and over all 16" Diameter

Finish: Beautiful hand carved finish outside.

Material: Fine Quality Tempered Glass.

Other: Drain opening 1-3/4"

Mushroom Pop-Up Sink Drain:

A-SP-05 (Brushed Nickel), A-SP-06 (Polished Chrome), A-SP-04(Oil Rubbed Bronze),

A-SP-03 (Antique Bronze)

19 Holes Grid Sink Drain:

A-SP-21GN (Brushed Nickel), A-SP-20GC (Polished Chrome), A-SP-22GB(Oil Rubbed Bronze)

# **Codes/Standards Applicable:**

ASME A112.19.3/CSA B45.4