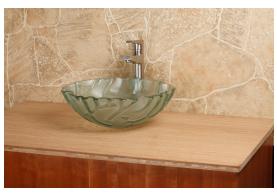

### **GENERAL**

Fine quality hand carved tempered glass vessel sink.

# **DESIGN FEATURES**

Bowl depth 6" and over all 16" Diameter

Finish: Beautiful hand carved finish outside.

Material: Fine Quality Tempered Glass.

Other: Drain opening 1-3/4"

Mushroom Pop-Up Sink Drain:

A-SP-05 (Brushed Nickel), A-SP-06 (Polished Chrome), A-SP-04(Oil Rubbed Bronze),