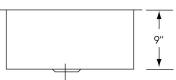

#### **DESIGN FEATURES**

Bowl depth 9" with inside bowl dimensions 21" X15-3/4", and over all 22-1/2" X 18"

Finish Color: Matte Black (NG-04BK), and Antique White (NG-04WE).

Other: Drain opening 3 1/2".

NG-04BK