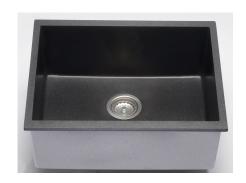

#### **DESIGN FEATURES**

Bowl depth 9" with inside bowl dimensions 21" X15-3/4", and over all 22-1/2" X 18"

Finish Color: Matte Black (NG-04BK), and Antique White (NG-04WE).

Other: Drain opening 3 1/2".

NG-04BK