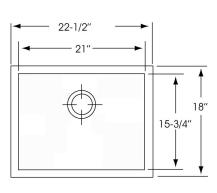

#### **DESIGN FEATURES**

Bowl depth 9" with inside bowl dimensions 21" X15-3/4", and over all 22-1/2" X 18"

Finish Color: Matte Black (NG-04BK), and Antique White (NG-04WE).

Other: Drain opening 3 1/2".

NG-04BK