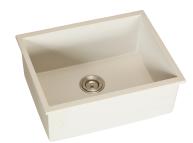

#### **DESIGN FEATURES**

Bowl depth 9" with inside bowl dimensions 21" X15-3/4", and over all 22-1/2" X 18"

Finish Color: Matte Black (NG-04BK), and Antique White (NG-04WE).

Other: Drain opening 3 1/2".

NG-04BK