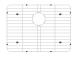

GN04

#### **OPTIONAL ACCESSORIES:**

Sink Drain: A-SS-01, A-SS-02, A-SS-11(Match NG-04BK Color), A-SS-12(Match NG-04WE Color),

A-SS-13(Match NG-04CF Color) Stainless Steel Sink Grid: GN04 Bamboo Cutting Board: A-CB-01