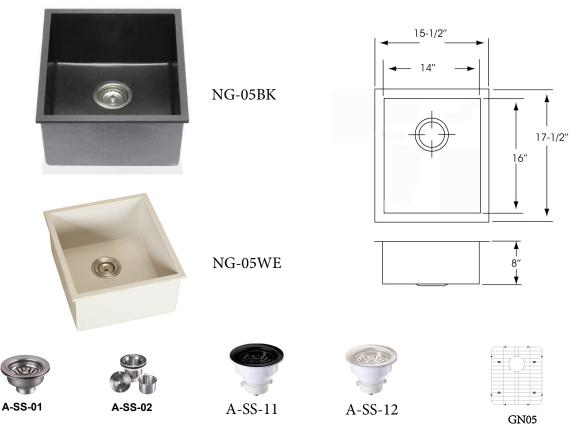

# SPECIFICATIONS MODEL NG-05BK, and NG-05WE

#### **DESIGN FEATURES**

Bowl depth 8" with inside bowl dimensions 14" X16", and over all 15-1/2" X 17-1/2" **Finish Color:** Matte Black (NG-05BK), and Antique White (NG-05WE).

Other: Drain opening 3 1/2".

#### **OPTIONAL ACCESSORIES:**

Sink Drain: A-SS-01, A-SS-02, A-SS-11(Match NG-05BK Color), A-SS-12(Match NG-05WE Color),

Stainless Steel Sink Grid: GN05 Bamboo Cutting Board: A-CB-01