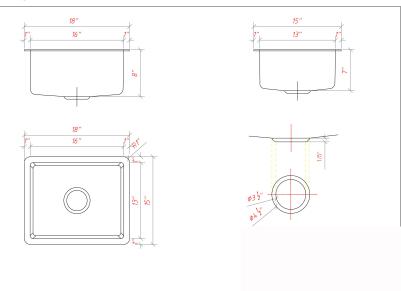

# **DESIGN FEATURES**

Bowl depth 7" and overall size: 18"X15" **Finish:** Beautiful hand carved finish inside and outside. **Material:** Fine Quality extra thick 14 gauge copper.

Other: Standard drain opening 3-1/2"