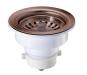

4580 W Roosevelt Rd Hillside, IL 60162 www.Lenovasinks.com Phone: 877-733-1098

#### SPECIFICATIONS M

MODEL CK-200

## GENERAL

Fine quality and Hand Hammered Finish Copper Kitchen Bar sink. This sink like art and hand made by LENOVA artist with passion.

# **DESIGN FEATURES**

Bowl depth 7" and overall size: 18"X15" **Finish:** Beautiful hand carved finish inside and outside. **Material:** Fine Quality extra thick 14 gauge copper.

Other: Standard drain opening 3-1/2"





Product shall be specified as CK-200

### **OPTIONAL ACCESSORIES:**

Copper Kitchen Sink Strainer: A-SS-10



#### Warranty:

Limited 1 year warranty against manufacturer defects and craftsmanship.

### Codes/Standards Applicable:

ASME A112.19.3/CSA B45.4 \*Template and mounting clips are packed with every sink