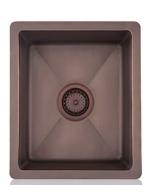

## GENERAL

Fine quality and Hand Hammered Finish Copper Kitchen Bar sink. This sink like art and hand made by LENOVA artist with passion.

# **DESIGN FEATURES**

Bowl depth 7" and overall size: 18"X15" **Finish:** Beautiful hand carved finish inside and outside. **Material:** Fine Quality extra thick 14 gauge copper.

Other: Standard drain opening 3-1/2"