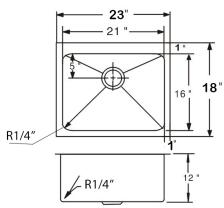

#### **DESIGN FEATURES**

Bowl depth 12" with inside bowl dimensions 16" X21" and over all 23" X 18"

Finish: Inside bowl surfaces polished to a uniform satin finish.

Underside: High density sound absorption pads covered with a thick rubberized insulation layer on all

bottom surfaces.

Mounting Style: Undermount Other: Drain opening 3 ½".

**Warranty:** 

# **CUPC** certified

Minimum cabinet size 24"
Product shall be specified as SS-LA-S23

A-SS-01

A-SS-02

A-SS-05