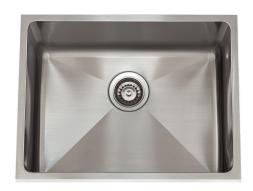

#### **GENERAL**

Fine quality sink formed of heavy duty 16 gauge, type 304 nickel bearing stainless steel.

#### **DESIGN FEATURES**

Bowl depth 12" with inside bowl dimensions 16" X21" and over all 23" X 18"

Finish: Inside bowl surfaces polished to a uniform satin finish.

Underside: High density sound absorption pads covered with a thick rubberized insulation layer on all

bottom surfaces.

Mounting Style: Undermount Other: Drain opening 3 ½".

**Warranty:** 