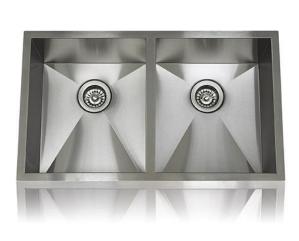

## MODEL SS-0Ri-D3

#### **GENERAL**

Fine quality sink formed of heavy duty 16 gauge, type 304 nickel bearing stainless steel.

#### **DESIGN FEATURES**

Bowl depth 10-1/4" with inside bowl dimensions 17" X14-3/8", and over all 32" X 19".

Finish: Inside bowl surfaces polished to a uniform satin finish.

Underside: High density sound absorption pads covered with a thick rubberized insulation layer on all

bottom surfaces.

Other: Drain opening 3 ½".