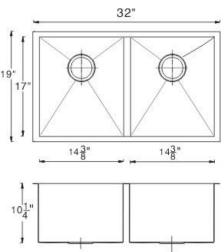

#### **DESIGN FEATURES**

Bowl depth 10-1/4" with inside bowl dimensions 17" X14-3/8", and over all 32" X 19".

Finish: Inside bowl surfaces polished to a uniform satin finish.

Underside: High density sound absorption pads covered with a thick rubberized insulation layer on all

bottom surfaces.

Other: Drain opening 3 ½".

## **CUPC** certified

Minimum cabinet size 33"
Product shall be specified as SS-0Ri-D3

A-SS-01

A-SS-02