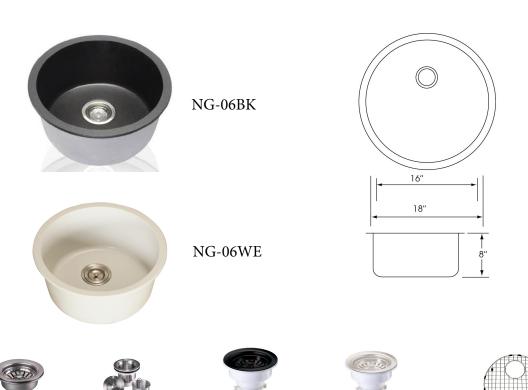

## MODEL NG-06BK, and NG-06WE

#### **DESIGN FEATURES**

Bowl depth 8" with inside bowl dimensions 16" X16", and over all 18" X 18" **Finish Color:** Matte Black (NG-06BK), and Antique White (NG-06WE).

Other: Drain opening 3 1/2".

A-SS-11

Minimum cabinet size 21" Product shall be specified as NG-06BK, and NG-06WE.