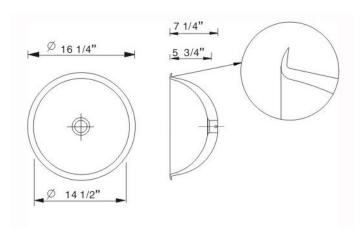

#### **DESIGN FEATURES**

Round double layered **with overflow** bathroom stainless steel sink Bowl depth 5-3/4" with inside bowl dimensions 14-1/2" and 14-1/2", and over all 16-1/4" X 16-1/4" Mounting Type: Either Undermount or Topmount Self-rimming edge

Finish: Inside bowl surfaces polished to a uniform satin finish.

Other: Drain opening 1-3/4".

**CUPC** certified

Minimum cabinet size 18"
Product shall be specified as SS-B1