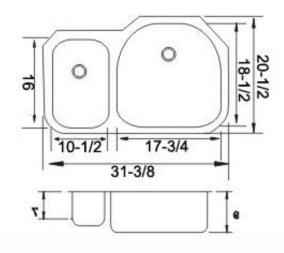

#### **DESIGN FEATURES**

Bowl depth 9" and 7" with inside bowl dimensions 18-1/2" X17-3/4" and 16"X10-1/2" and over all 31-3/8" X20-1/2"

**Finish:** Inside bowl surfaces polished to a uniform satin finish.