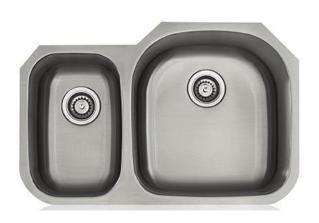

#### **DESIGN FEATURES**

Bowl depth 9" and 7" with inside bowl dimensions 18-1/2" X17-3/4" and 16"X10-1/2" and over all 31-3/8" X20-1/2"

**Finish:** Inside bowl surfaces polished to a uniform satin finish.