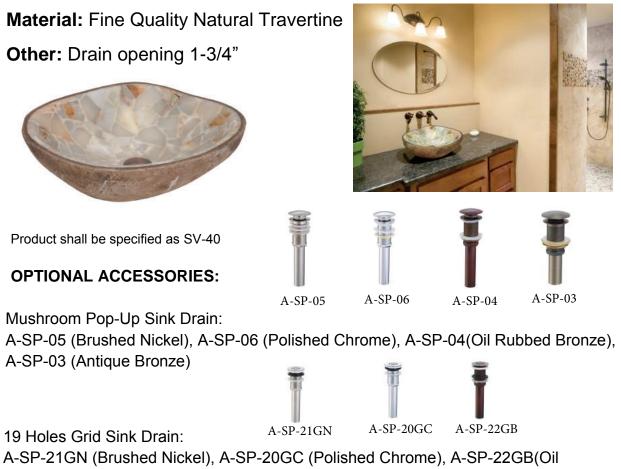

### SPECIFICATIONS MODEL SV-40

## GENERAL

Fine quality hand carved Natural Cobble Stone and Green Onyx Mosaic vessel sink. This vessel sink was made by hand and natural cobble stone, green onyx mosaic. The color and size might be different with the picture and drawing.

# **DESIGN FEATURES**

This sink size is irregular and every sink is different. The average size is around 19"x15". Bowl depth is around 5".

Finish: Beautiful hand carved and polish finish outside and inside.