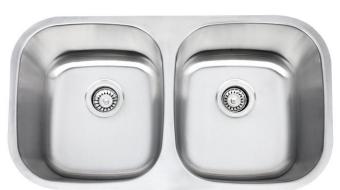

#### **GENERAL**

Fine quality sink formed of heavy duty 18 gauge, type 304 nickel bearing stainless steel.

### **DESIGN FEATURES**

Bowl depth 5-1/2" with inside bowl dimensions 16-1/8" X14-5/8" and over all 32-3/8" X 18-1/8"

**CUPC** certified

**Finish:** Inside bowl surfaces polished to a uniform satin finish.