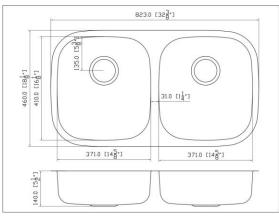

### **DESIGN FEATURES**

Bowl depth 5-1/2" with inside bowl dimensions 16-1/8" X14-5/8" and over all 32-3/8" X 18-1/8"

**CUPC** certified

**Finish:** Inside bowl surfaces polished to a uniform satin finish.

Underside: High density sound absorption pads covered with a thick rubberized insulation

layer on all bottom surfaces.

Other: Offest Drain and Drain opening 3-1/2".

**ADA Compliant** 

Minimum cabinet size 33"