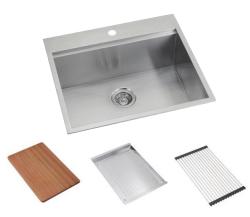

#### **OPTIONAL ACCESSORIES:**

Bamboo Cutting Board: CB-03

Sink Drain: A-SS-01, A-SS-02 Stainless Steel Grids: GTS25 Stainless Steel Colander: SS-AC-LE Stainless Steel Rolling Grid: SS-AC-GR