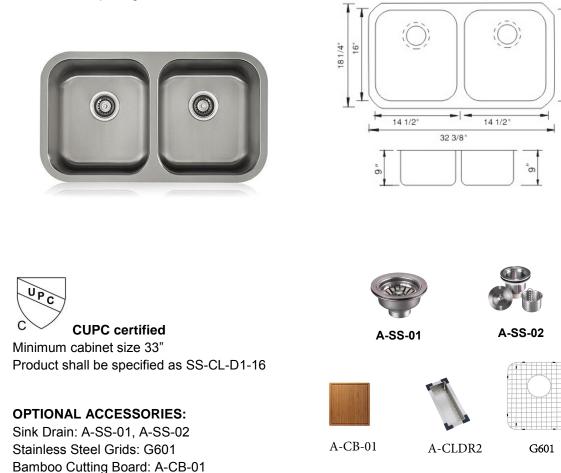

# MODEL SS-CL-D1-16

9

#### **DESIGN FEATURES**

Bowl depth 9" with inside bowl dimensions 16" X14-1/2" and over all 32-3/8" X 18-1/4" **Finish:** Inside bowl surfaces polished to a uniform satin finish.

**Underside:** High density sound absorption pads covered with a thick rubberized insulation layer on all bottom surfaces.

Other: Drain opening 3 1/2".

# Codes/Standards Applicable:

ASME A112.19.3/CSA B45.4 \*Template and mounting clips are packed with every sink