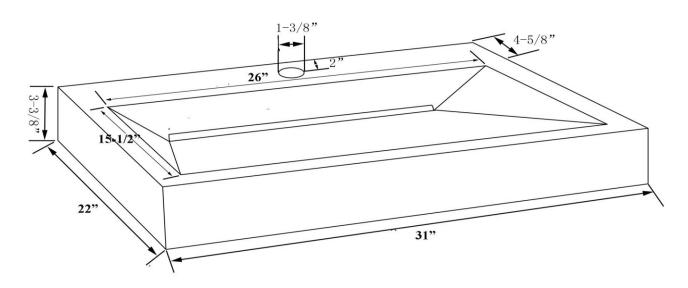

## Integrated Sink-Top Description

- 1 Made of Natural Stone
- 2 Unique Concealed Drain Design
- 3 Faucet hole Diameter: 1-3/8"
- 4 Back Drain Hole Diameter: 1-3/4"
- 5 This sink contains some vein or spot since they are made of natural Stone

# Size Specification