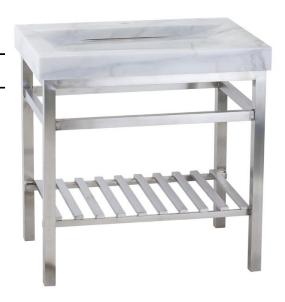

## Integrated Sink-Top Description

- 1 Made of Natural Stone
- 2 Unique Concealed Drain Design
- 3 Faucet hole Diameter: 1-3/8"
- 4 Back Drain Hole Diameter: 1-3/4"
- 5 This sink contains some vein or spot since they are made of natural Stone