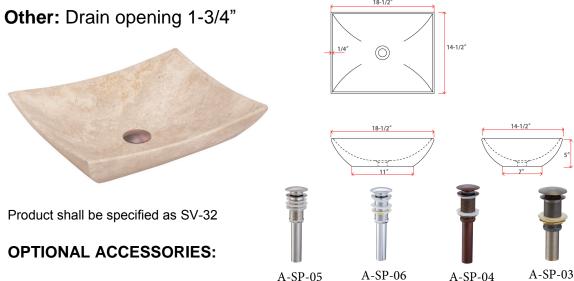

### MODEL SV-32

## **DESIGN FEATURES**

Bowl depth 4" and over all 18-1/2"X14-1/2"

Finish: Beautiful hand carved and polish finish outside and inside.

Material: Fine Quality Natural Travertine

Mushroom Pop-Up Sink Drain:

A-SP-05 (Brushed Nickel), A-SP-06 (Polished Chrome), A-SP-04(Oil Rubbed Bronze),

A-SP-03 (Antique Bronze)

A-SP-21GN A-SP-20GC A-SP-22GB

19 Holes Grid Sink Drain:

A-SP-21GN (Brushed Nickel), A-SP-20GC (Polished Chrome), A-SP-22GB(Oil Rubbed Bronze)