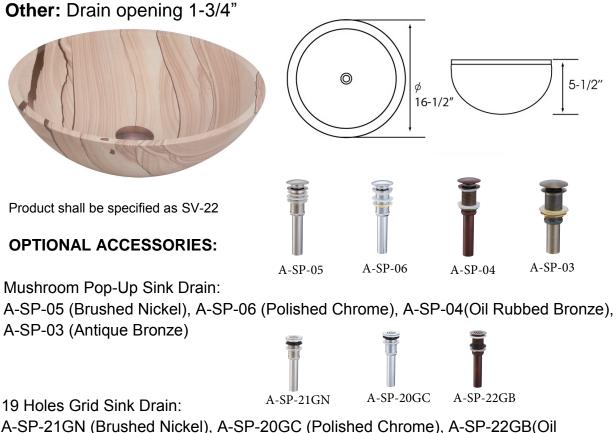

### SPECIFICATIONS

MODEL SV-22

## GENERAL

Fine quality hand carved Natural Sand Stone vessel sink. This vessel sink was made by hand and natural sand stone. The color and size might be different with the picture and drawing.

# **DESIGN FEATURES**

Bowl depth 5-1/2" and over all 16-1/2" Diameter **Finish:** Beautiful hand carved and polish finish outside and inside.

Material: Fine Quality Natural Travertine

A-SP-21GN (Brushed Nickel), A-SP-20GC (Polished Chrome), A-SP-22GB(Oil Rubbed Bronze)