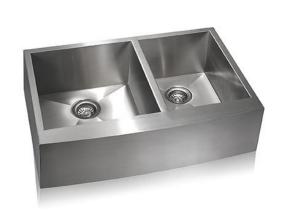

#### **GENERAL**

Fine quality sink formed of heavy duty 16 gauge, type 304 nickel bearing stainless steel.

#### **DESIGN FEATURES**

Bowl depth 10" with inside bowl dimensions 18" X16-7/8" and 18" X12-7/8", and over all 33" X 22-1/4".

Finish: Inside bowl surfaces polished to a uniform satin finish.

Underside: High density sound absorption pads covered with a thick rubberized insulation layer on all

bottom surfaces.

Other: Drain opening 3 1/2".