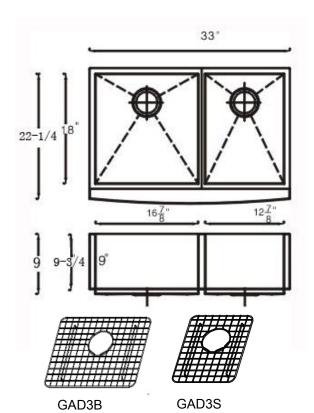

#### **DESIGN FEATURES**

Bowl depth 10" with inside bowl dimensions 18" X16-7/8" and 18" X12-7/8", and over all 33" X 22-1/4".

Finish: Inside bowl surfaces polished to a uniform satin finish.

Underside: High density sound absorption pads covered with a thick rubberized insulation layer on all

## **OPTIONAL ACCESSORIES:**

Sink Drain: A-SS-01, A-SS-02

Stainless Steel Grids: GAD3B (Big Bowl) and GAD3S (Small Bowl)

A-SS-01

Warranty:

Limited life time warranty against manufacturer defects.