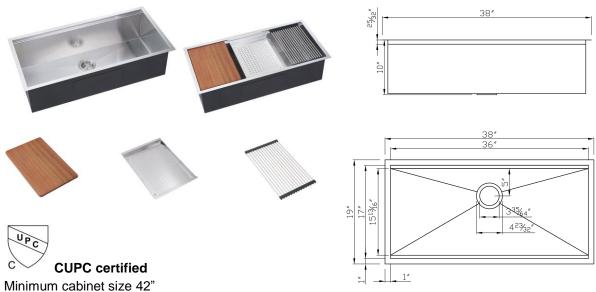

## **SPECIFICATIONS**

**MODEL SS-LE-38** 

#### **DESIGN FEATURES**

Bowl depth 10" with inside bowl dimensions 36"X17", and over all 38"X19".

Finish: Inside bowl surfaces polished to a uniform satin finish.

Underside: High density sound absorption pads covered with a thick rubberized insulation layer on all

bottom surfaces.

Other: Drain opening 3 1/2".

Minimum cabinet size 42"
Product shall be specified as SS-LE-38

#### **OPTIONAL ACCESSORIES:**

Sink Drain: A-SS-01, A-SS-02 Stainless Steel Grids: GLE38

Stainless Steel Colander: SS-AC-LE Stainless Steel Rolling Grid: SS-AC-GR

Bamboo Cutting Board: A-CB-03

# **Codes/Standards Applicable:**

ASME A112.19.3/CSA B45.4

\*Template and mounting clips are packed with every sink