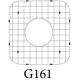

#### **OPTIONAL ACCESSORIES:**

Stainless Steel Bottom Grid: G161 Sink Drain: A-SS-01, A-SS-02