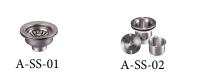

#### **OPTIONAL ACCESSORIES:**

Stainless Steel Bottom Grid: G161 Sink Drain: A-SS-01, A-SS-02