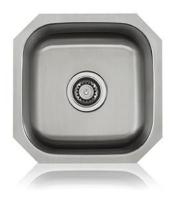

# MODEL LS18161

#### GENERAL

Fine quality sink formed of 18 gauge (1.2mm), type 304 nickel bearing stainless steel.

#### **DESIGN FEATURES**

Bowl depth 8 inches with inside bowl dimensions 14" X14" Over all 16" X 16"

Finish: Inside bowl surfaces polished to a uniform satin finish.

**Underside:** Five high density sound absorption pads covered with a thick rubberized insulation layer on all bottom surfaces.