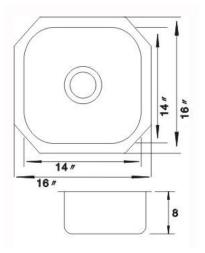

#### **DESIGN FEATURES**

Bowl depth 8 inches with inside bowl dimensions 14" X14" Over all 16" X 16"

Finish: Inside bowl surfaces polished to a uniform satin finish.

**Underside:** Five high density sound absorption pads covered with a thick rubberized insulation layer on all bottom surfaces.

Other: Drain opening 3 1/2".

CVPC certified Minimum cabinet size 18" Product shall be specified as LS18161