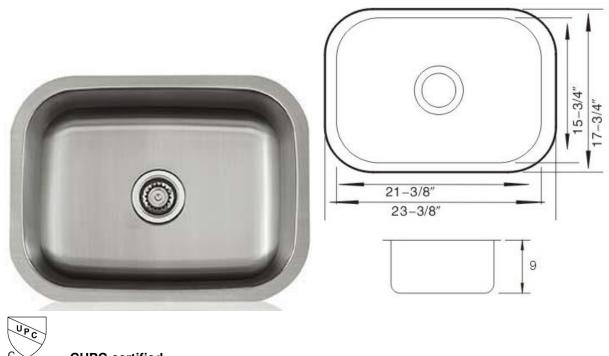

### **GENERAL**

Fine quality sink formed of heavy duty 18 gauge, type 304 nickel bearing stainless steel.

## **DESIGN FEATURES**

Bowl depth 9" with inside bowl dimensions 21-3/8" X15-3/4" and over all 23-3/8" X 17-3/4"

Finish: Inside bowl surfaces polished to a uniform satin finish.

Underside: High density sound absorption pads covered with a thick rubberized insulation layer on all

bottom surfaces.

**Installation Type:** Undermount Other: Drain opening 3 1/2".

Minimum cabinet size 24" Product shall be specified as LS18304