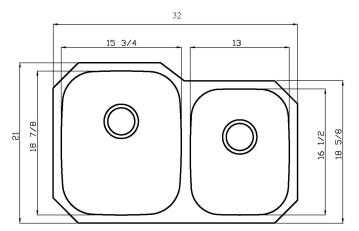

#### **DESIGN FEATURES**

Bowl depth 9" and 8" with inside bowl dimensions 18-7/8" X15-3/4" and 16-1/2" X13" and over all 32" X 21"

Finish: Inside bowl surfaces polished to a uniform satin finish.

Underside: High density sound absorption pads covered with a thick rubberized insulation layer on all bottom surfaces.