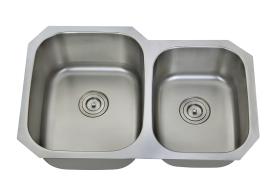

# MODEL LD16612L

Phone: 312-733-1098 Fax: 708-234-1351

#### **GENERAL**

Fine quality sink formed of heavy duty 16 gauge, type 304 nickel bearing stainless steel.

#### **DESIGN FEATURES**

Bowl depth 9" and 8" with inside bowl dimensions 18-7/8" X15-3/4" and 16-1/2" X13" and over all 32" X 21"

Finish: Inside bowl surfaces polished to a uniform satin finish.

Underside: High density sound absorption pads covered with a thick rubberized insulation layer on all bottom surfaces.