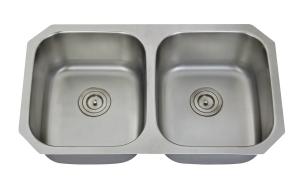

#### **GENERAL**

Fine quality sink formed of heavy duty 18 gauge, type 304 nickel bearing stainless steel.

#### **DESIGN FEATURES**

Bowl depth 9" with inside bowl dimensions 16" X14" and over all 31" X 18"

**Finish:** Inside bowl surfaces polished to a uniform satin finish.

Underside: High density sound absorption pads covered with a thick rubberized insulation layer on all

bottom surfaces.

Other: Drain opening 3 1/2".