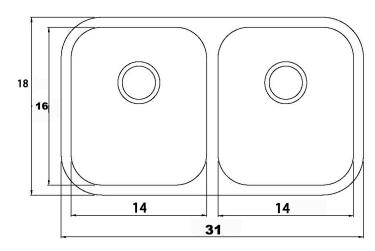

#### **DESIGN FEATURES**

Bowl depth 9" with inside bowl dimensions 16" X14" and over all 31" X 18"

**Finish:** Inside bowl surfaces polished to a uniform satin finish.

Underside: High density sound absorption pads covered with a thick rubberized insulation layer on all

bottom surfaces.

Other: Drain opening 3 1/2".