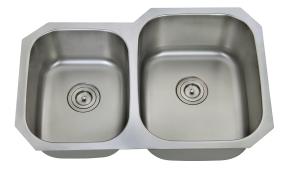

### GENERAL

Fine quality sink formed of heavy duty 18 gauge, type 304 nickel bearing stainless steel.

#### **DESIGN FEATURES**

Big bowl depth 9" and small bowl depth 8" with inside bowl dimensions 18-7/8" X15-3/4", 16-1/2"X13", and over all 32" X 21"

Finish: Inside bowl surfaces polished to a uniform satin finish.