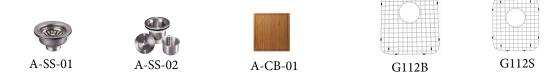

#### **OPTIONAL ACCESSORIES:**

Sink Drain: A-SS-01, A-SS-02 Stainless Steel Grids: G112B (for big bowl); G112S (for small bowl) Bamboo Cutting Board: A-CB-01