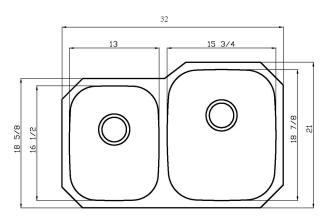

#### **DESIGN FEATURES**

Big bowl depth 9" and small bowl depth 8" with inside bowl dimensions 18-7/8" X15-3/4", 16-1/2"X13", and over all 32" X 21"

Finish: Inside bowl surfaces polished to a uniform satin finish.

**Underside:** High density sound absorption pads covered with a thick rubberized insulation layer on all bottom surfaces.

Other: Drain opening 3 1/2".

C CUPC certified Minimum cabinet size 33" Product shall be specified as LD18112R