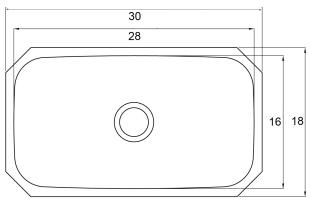

## **DESIGN FEATURES**

Bowl depth 9" with inside bowl dimensions 28" X16" and over all 30" X 18"

**Finish:** Inside bowl surfaces polished to a uniform satin finish.

Underside: High density sound absorption pads covered with a thick rubberized insulation layer on all