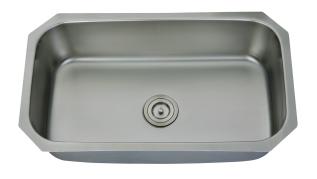

### **GENERAL**

Fine quality sink formed of heavy duty 18 gauge, type 304 nickel bearing stainless steel.

## **DESIGN FEATURES**

Bowl depth 9" with inside bowl dimensions 28" X16" and over all 30" X 18"

**Finish:** Inside bowl surfaces polished to a uniform satin finish.

Underside: High density sound absorption pads covered with a thick rubberized insulation layer on all