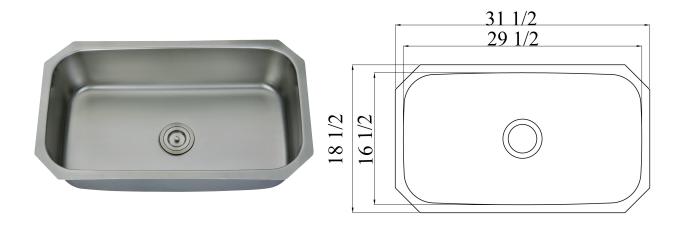

## **DESIGN FEATURES**

Bowl depth 9 with inside bowl dimensions 29-1/2" X16-1/2" and over all 31-1/2" X 18-1/2"

**Finish:** Inside bowl surfaces polished to a uniform satin finish.

Underside: High density sound absorption pads covered with a thick rubberized insulation layer on all

bottom surfaces.

Other: Drain opening 3 1/2".

#### **CUPC** certified

Minimum cabinet size 33" Product shall be specified as LS16606