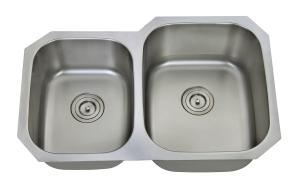

#### **GENERAL**

Fine quality sink formed of heavy duty 16 gauge, type 304 nickel bearing stainless steel.

### **DESIGN FEATURES**

Bowl depth 9" and 8" with inside bowl dimensions 18-7/8" X15-3/4" and 16-1/2" X13" and over all 32" X 21"

Finish: Inside bowl surfaces polished to a uniform satin finish.

Underside: High density sound absorption pads covered with a thick rubberized insulation layer on all bottom surfaces.