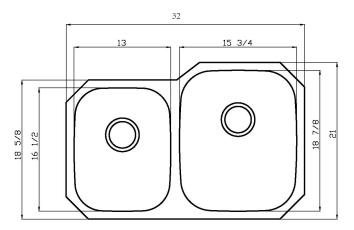

### **DESIGN FEATURES**

Bowl depth 9" and 8" with inside bowl dimensions 18-7/8" X15-3/4" and 16-1/2" X13" and over all 32" X 21"

Finish: Inside bowl surfaces polished to a uniform satin finish.

Underside: High density sound absorption pads covered with a thick rubberized insulation layer on all bottom surfaces.

Other: Drain opening 3 1/2".

cUPC Certified

Minimum Cabinet Size: 33"

Product shall be specified as LD16612R