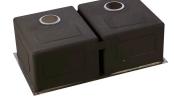

### **GENERAL**

Fine quality Hand-Made sink formed of 18 gauge or 16 gauge, type 304 nickel bearing stainless steel.

### **DESIGN FEATURES**

Bowl depth 9 inches with inside bowl dimensions 14" X16" Over all 31" X 18"

Finish: Inside bowl surfaces polished to a uniform satin finish.

Underside: Five high density sound absorption pads covered with a thick rubberized insulation layer on all bottom surfaces.