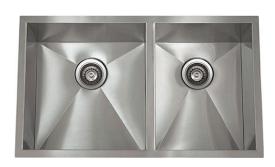

### **GENERAL**

Fine quality Hand-Made sink formed of 18 gauge or 16 gauge, type 304 nickel bearing stainless steel.

### **DESIGN FEATURES**

Bowl depth 9 inches with inside bowl dimensions 14" X16" Over all 31" X 18"

Finish: Inside bowl surfaces polished to a uniform satin finish.

Underside: Five high density sound absorption pads covered with a thick rubberized insulation layer on all bottom surfaces.