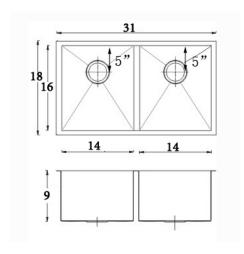

### **DESIGN FEATURES**

Bowl depth 9 inches with inside bowl dimensions 14" X16" Over all 31" X 18"

Finish: Inside bowl surfaces polished to a uniform satin finish.

Underside: Five high density sound absorption pads covered with a thick rubberized insulation layer on all bottom surfaces.

Other: Drain opening 3 1/2".